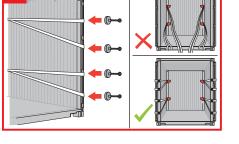

## Cordstrap CornerLash<sup>®</sup> - Soft Packaging 40ft

Do not apply the Corner Element below the recommended height. Wrong application of the Corner Element may lead to reduced system performance or solution failure