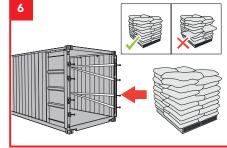

## **Cargo Details**

Specifically designed to secure cargo up to 30.000 kg / 66,000 lbs in containers

Keeping the world's cargo safe

denteproo

This container is secured with Cordstrap CornerLash®

Weight:

No. Systems applied: