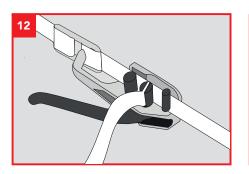

## Cordstrap CornerLash<sup>®</sup> - Soft Packaging 40ft

Do not apply the Corner Element below the recommended height. Wrong application of the Corner Element may lead to reduced system performance or solution failure