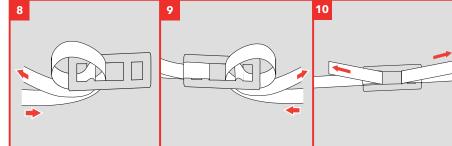

## Cordstrap CornerLash<sup>®</sup> - Soft Packaging 40ft

Do not apply the Corner Element below the recommended height. Wrong application of the Corner Element may lead to reduced system performance or solution failure