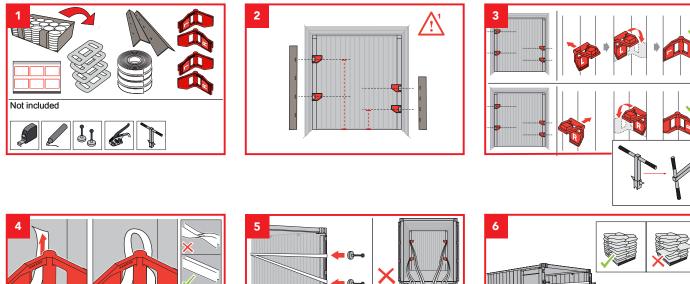

## Cordstrap CornerLash<sup>®</sup> - Soft Packaging 40ft

Do not apply the Corner Element below the recommended height. Wrong application of the Corner Element may lead to reduced system performance or solution failure