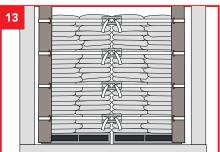

## Cordstrap CornerLash<sup>®</sup> - Soft Packaging 40ft

Do not apply the Corner Element below the recommended height. Wrong application of the Corner Element may lead to reduced system performance or solution failure