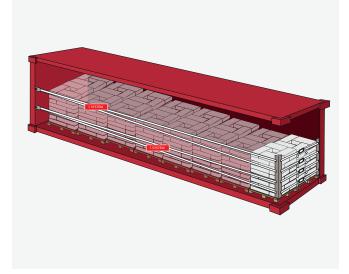

## **Cargo Details**

Specifically designed to secure cargo up to 30.000 kg / 66,000 lbs in containers

Keeping the world's cargo safe

denteproo

This container is secured with Cordstrap CornerLash®

Weight:

No. Systems applied: