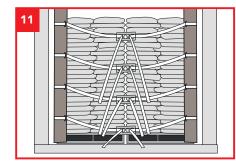

## Cordstrap CornerLash<sup>®</sup> - Soft Packaging 40ft

Do not apply the Corner Element below the recommended height. Wrong application of the Corner Element may lead to reduced system performance or solution failure