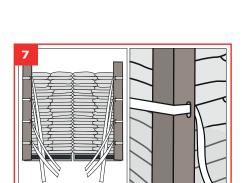

## Cordstrap CornerLash<sup>®</sup> - Soft Packaging 40ft

Do not apply the Corner Element below the recommended height. Wrong application of the Corner Element may lead to reduced system performance or solution failure