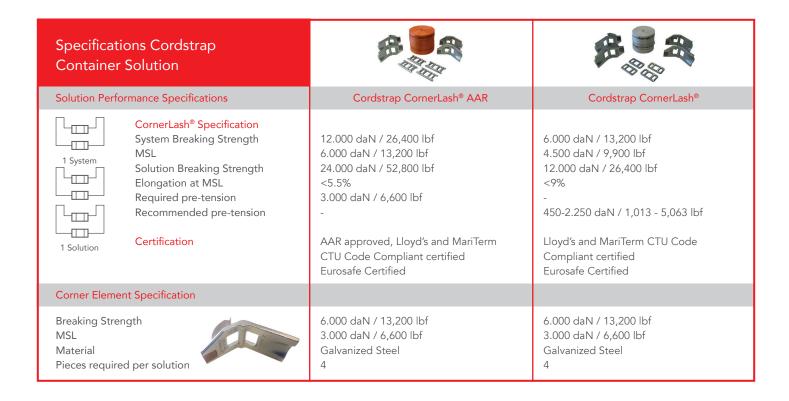

# CornerLash®

Specifically designed for heavy loads in containers, CornerLash® is a breakthrough innovation in cargo securing. The most time and cost efficient solution on the market, CornerLash® enables heavy cargo (up to 30 tons) to be secured in an easy and consistent way.

### **Optimal Security**

CornerLash® utilizes the strongest part of the container – the corner posts – to provide optimal security for heavy loads of up to 30 tons in transit, through the use of our innovative, patented corner element.

#### **Fully Certified**

CornerLash® is AAR approved and carries Lloyds and MariTerm CTU Code compliance/certification and Eurosafe certification.