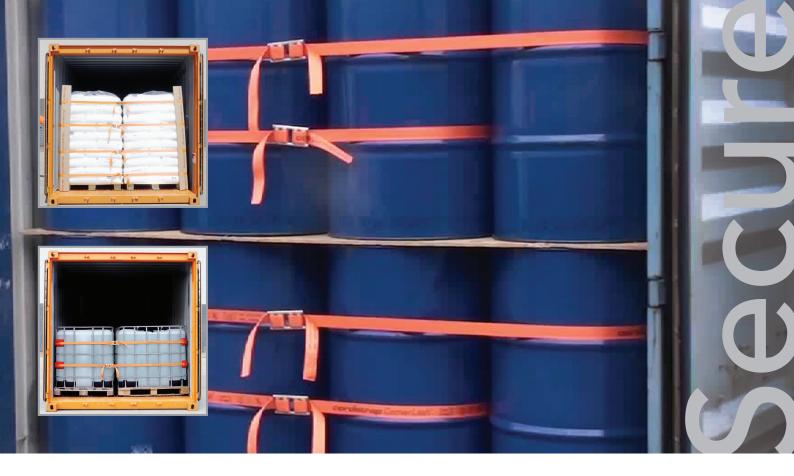

Suitable for many types of heavy loads, from drums, big bags, IBC's, 25kg / 50 lb bags and other and other soft packaging – in both 20 ft and 40 ft containers – the CornerLash® solution ensures cargo is secured in the safest and most efficient way possible. 'Plug and Play' components – including load specific add-ons such as engineered protectors for IBC's and EdgeBoards specially designed for soft packaging – ensure enhanced safety and speed.

### **Optimal Security**

CornerLash® utilizes the strongest part of the container – the corner posts – to provide optimal security for heavy loads of up to 30 tons in transit, through the use of our innovative, patented corner element.