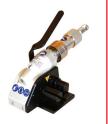

ainer with CornerLash® takes only ten minutes. 'Plug and Play' components including cut-to-length lashing mean no excessive preparation or tidying up are required.



#### **Fully Certified**

CornerLash® is AAR approved and carries Lloyds and MariTerm CTU Code compliance/certification and Eurosafe certification.



# **Expert Support**

CornerLash® is fully supported by training and implementation from local cargo securing experts, enabling standardization and consistency.









EdgeBoards (soft packaging)



FlexBoards (drums and big bags)



IBC Protector



HangStrap

#### Use the recommended tools to enable easy, fast and consistent application



CornerLash® Application Tool



Manual Tensioner CT40 (2)



**Battery Tensioner** CBT35



Pneumatic Tensioner CT40 PN Cordlash Woven



Pneumatic Tensioner CT50 PN



Container Magnets

## Loading plans





AAR



Non-AAR



Non-AAR