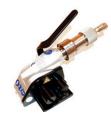

#### Use the recommended tools to enable easy, fast and consistent application

CornerLash® Application Tool

Manual Tensioner CT40 (2)

**Battery Tensioner** CBT35

Pneumatic Tensioner CT40 PN Cordlash Woven