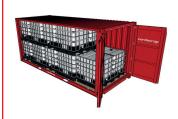

Suitable for many types of heavy loads, from drums, big bags, IBC's, 25kg / 50 lb bags and other and other soft packaging – in both 20 ft and 40 ft containers – the CornerLash® solution ensures cargo is secured in the safest and most efficient way possible. 'Plug and Play' components – including load specific add-ons such as engineered protectors for IBC's and EdgeBoards specially designed for soft packaging – ensure enhanced safety and speed.

### **Optimal Security**

CornerLash® utilizes the strongest part of the container – the corner posts – to provide optimal security for heavy loads of up to 30 tons in transit, through the use of our innovative, patented corner element.