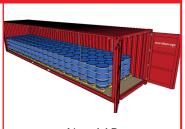

Suitable for many types of heavy loads, from drums, big bags, IBC's, 25kg / 50 lb bags and other and other soft packaging – in both 20 ft and 40 ft containers – the CornerLash® solution ensures cargo is secured in the safest and most efficient way possible. 'Plug and Play' components – including load specific add-ons such as engineered protectors for IBC's and EdgeBoards specially designed for soft packaging – ensure enhanced safety and speed.

### **Optimal Security**

CornerLash® utilizes the strongest part of the container – the corner posts – to provide optimal security for heavy loads of up to 30 tons in transit, through the use of our innovative, patented corner element.