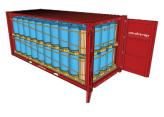

Suitable for many types of heavy loads, from drums, big bags, IBC's, 25kg / 50 lb bags and other and other soft packaging – in both 20 ft and 40 ft containers – the CornerLash® solution ensures cargo is secured in the safest and most efficient way possible. 'Plug and Play' components – including load specific add-ons such as engineered protectors for IBC's and EdgeBoards specially designed for soft packaging – ensure enhanced safety and speed.

### **Optimal Security**

CornerLash® utilizes the strongest part of the container – the corner posts – to provide optimal security for heavy loads of up to 30 tons in transit, through the use of our innovative, patented corner element.