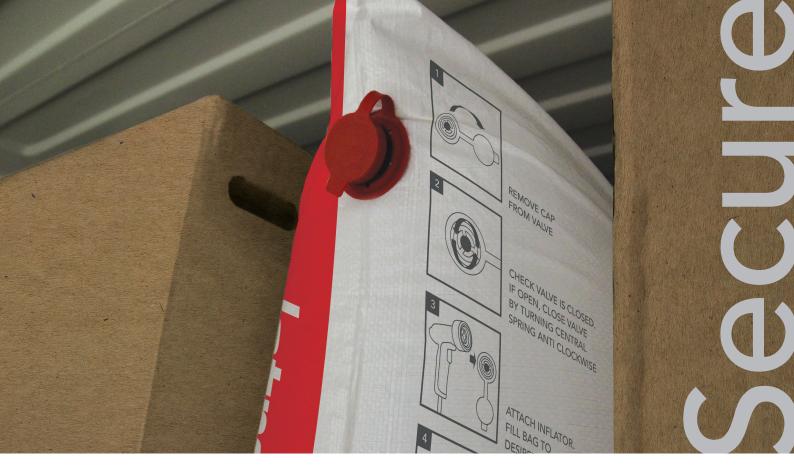

Suitable for many different types of cargo, D-Connect dunnage bag solutions ensure cargo is secured in the safest and most efficient way possible. Direct Connect technology combined with valve positioning on the edge of the bag and solid tooling ensure enhanced safety and speed. A comprehensive tooling range enables inflation of different types and sizes with one single inflator type.

### Fast and easy

Inflating a D-Connect dunnage bag takes only 17.5 seconds. This is 20% faster than the current fast inflation solutions on the market.\* A slightly rigid structure makes the bag easy to handle and position between the load.