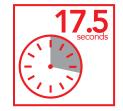

### Fast and easy

Inflating a D-Connect dunnage bag takes only 17.5 seconds. This is 20% faster than the current fast inflation solutions on the market.\* A slightly rigid structure makes the bag easy to handle and position between the load.