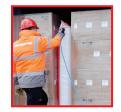

# Cordstrap D-Connect Dunnage Bags

D-Connect dunnage bags are specially designed to secure and stabilize loads of up to 23 tons in containers, closed rail cars, trucks and ships. The D-Connect bag is the most reliable in the market and enables cargo to be secured in an easy and consistent way.

Suitable for many different types of cargo, D-Connect dunnage bag solutions ensure cargo is secured in the safest and most efficient way possible. Direct Connect technology combined with valve positioning on the edge of the bag and solid tooling ensure enhanced safety and speed. A comprehensive tooling range enables inflation of different types and sizes with one single inflator type.