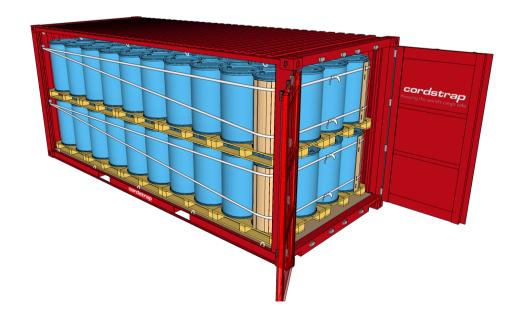

## Cordstrap CornerLash® 105.4 20FT – Plastic Drums Palletized























#### Keeping the world's cargo safe

# deutspuos

## This container is secured with Cordstrap CornerLash®

#### Cargo Details

#### Cargo Weight:



| Transport mode             | Max Cargo Weight*        |
|----------------------------|--------------------------|
| <b>Road</b> doors to front | 19.800 kg<br>/ 43,560 lb |
| <b>Road</b> doors to back  | CONTAINER<br>PAYLOAD     |
| Rail no shunting           | CONTAINER<br>PAYLOAD     |
| <b>Sea</b> unrestricted    | 27.600 kg<br>/ 60,720 lb |

<sup>\*</sup>Calculations according CTU-code (2014), friction coefficient  $\mu$  = 0,45 average lashing angles.

Certified by Mariterm (Certificate CS2016002)

Conform CTU Code EN 12195-1:2010