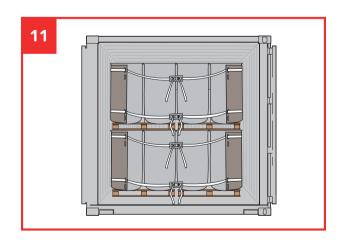

## Cordstrap CornerLash® 105.4 20FT – Plastic Drums Palletized























#### Keeping the world's cargo safe

# deutspuos

## This container is secured with Cordstrap CornerLash®

#### Cargo Details

#### Cargo Weight:



| Transport mode             | Max Cargo Weight*        |
|----------------------------|--------------------------|
| <b>Road</b> doors to front | 19.800 kg<br>/ 43,560 lb |
| <b>Road</b> doors to back  | CONTAINER<br>PAYLOAD     |
| Rail no shunting           | CONTAINER<br>PAYLOAD     |
| <b>Sea</b> unrestricted    | 27.600 kg<br>/ 60,720 lb |

<sup>\*</sup>Calculations according CTU-code (2014), friction coefficient  $\mu$  = 0,45 average lashing angles.

Certified by Mariterm (Certificate CS2016002)

Conform CTU Code EN 12195-1:2010