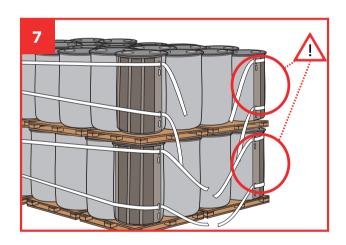

## Cordstrap CornerLash® 105.4 20FT – Plastic Drums Palletized























#### Keeping the world's cargo safe

# deutspuos

## This container is secured with Cordstrap CornerLash®

#### Cargo Details

#### Cargo Weight:



| Transport mode             | Max Cargo Weight*        |
|----------------------------|--------------------------|
| <b>Road</b> doors to front | 19.800 kg<br>/ 43,560 lb |
| <b>Road</b> doors to back  | CONTAINER<br>PAYLOAD     |
| Rail no shunting           | CONTAINER<br>PAYLOAD     |
| <b>Sea</b> unrestricted    | 27.600 kg<br>/ 60,720 lb |

<sup>\*</sup>Calculations according CTU-code (2014), friction coefficient  $\mu$  = 0,45 average lashing angles.

Certified by Mariterm (Certificate CS2016002)

Conform CTU Code EN 12195-1:2010