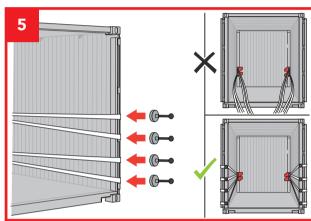

## Cordstrap CornerLash® 105.4 20FT – Plastic Drums Palletized























#### Keeping the world's cargo safe

# deutspuos

## This container is secured with Cordstrap CornerLash®

#### Cargo Details

#### Cargo Weight:



| Transport mode             | Max Cargo Weight*        |
|----------------------------|--------------------------|
| <b>Road</b> doors to front | 19.800 kg<br>/ 43,560 lb |
| <b>Road</b> doors to back  | CONTAINER<br>PAYLOAD     |
| Rail no shunting           | CONTAINER<br>PAYLOAD     |
| <b>Sea</b> unrestricted    | 27.600 kg<br>/ 60,720 lb |

<sup>\*</sup>Calculations according CTU-code (2014), friction coefficient  $\mu$  = 0,45 average lashing angles.

Certified by Mariterm (Certificate CS2016002)

Conform CTU Code EN 12195-1:2010