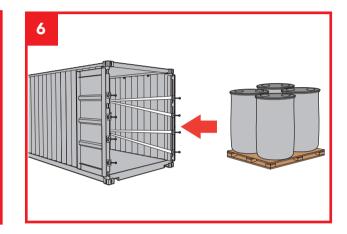

## Cordstrap CornerLash® 105.4 20FT – Plastic Drums Palletized























#### Keeping the world's cargo safe

# deutspuos

## This container is secured with Cordstrap CornerLash®

#### Cargo Details

#### Cargo Weight:



| Transport mode             | Max Cargo Weight*        |
|----------------------------|--------------------------|
| <b>Road</b> doors to front | 19.800 kg<br>/ 43,560 lb |
| <b>Road</b> doors to back  | CONTAINER<br>PAYLOAD     |
| Rail no shunting           | CONTAINER<br>PAYLOAD     |
| <b>Sea</b> unrestricted    | 27.600 kg<br>/ 60,720 lb |

<sup>\*</sup>Calculations according CTU-code (2014), friction coefficient  $\mu$  = 0,45 average lashing angles.

Certified by Mariterm (Certificate CS2016002)

Conform CTU Code EN 12195-1:2010