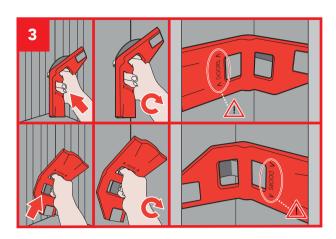

## Cordstrap CornerLash® 105.4 20FT – Plastic Drums Palletized























#### Keeping the world's cargo safe

# deutspuos

## This container is secured with Cordstrap CornerLash®

#### Cargo Details

#### Cargo Weight:



| Transport mode             | Max Cargo Weight*        |
|----------------------------|--------------------------|
| <b>Road</b> doors to front | 19.800 kg<br>/ 43,560 lb |
| <b>Road</b> doors to back  | CONTAINER<br>PAYLOAD     |
| Rail no shunting           | CONTAINER<br>PAYLOAD     |
| <b>Sea</b> unrestricted    | 27.600 kg<br>/ 60,720 lb |

<sup>\*</sup>Calculations according CTU-code (2014), friction coefficient  $\mu$  = 0,45 average lashing angles.

Certified by Mariterm (Certificate CS2016002)

Conform CTU Code EN 12195-1:2010