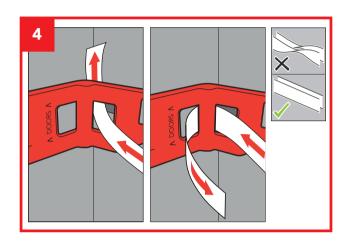

## Cordstrap CornerLash® 105.4 20FT – Plastic Drums Palletized























#### Keeping the world's cargo safe

# deutspuos

## This container is secured with Cordstrap CornerLash®

#### Cargo Details

#### Cargo Weight:



| Transport mode             | Max Cargo Weight*        |
|----------------------------|--------------------------|
| <b>Road</b> doors to front | 19.800 kg<br>/ 43,560 lb |
| <b>Road</b> doors to back  | CONTAINER<br>PAYLOAD     |
| Rail no shunting           | CONTAINER<br>PAYLOAD     |
| <b>Sea</b> unrestricted    | 27.600 kg<br>/ 60,720 lb |

<sup>\*</sup>Calculations according CTU-code (2014), friction coefficient  $\mu$  = 0,45 average lashing angles.

Certified by Mariterm (Certificate CS2016002)

Conform CTU Code EN 12195-1:2010