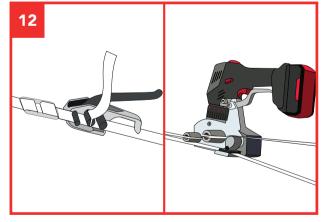

## Cordstrap CornerLash® 105.4 20FT – Plastic Drums Palletized























#### Keeping the world's cargo safe

# deutspuos

## This container is secured with Cordstrap CornerLash®

#### Cargo Details

#### Cargo Weight:



| Transport mode             | Max Cargo Weight*        |
|----------------------------|--------------------------|
| <b>Road</b> doors to front | 19.800 kg<br>/ 43,560 lb |
| <b>Road</b> doors to back  | CONTAINER<br>PAYLOAD     |
| Rail no shunting           | CONTAINER<br>PAYLOAD     |
| <b>Sea</b> unrestricted    | 27.600 kg<br>/ 60,720 lb |

<sup>\*</sup>Calculations according CTU-code (2014), friction coefficient  $\mu$  = 0,45 average lashing angles.

Certified by Mariterm (Certificate CS2016002)

Conform CTU Code EN 12195-1:2010