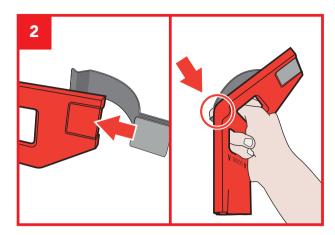

## Cordstrap CornerLash® 105.4 20FT – Plastic Drums Palletized























#### Keeping the world's cargo safe

# deutspuos

## This container is secured with Cordstrap CornerLash®

#### Cargo Details

#### Cargo Weight:



| Transport mode             | Max Cargo Weight*        |
|----------------------------|--------------------------|
| <b>Road</b> doors to front | 19.800 kg<br>/ 43,560 lb |
| <b>Road</b> doors to back  | CONTAINER<br>PAYLOAD     |
| Rail no shunting           | CONTAINER<br>PAYLOAD     |
| <b>Sea</b> unrestricted    | 27.600 kg<br>/ 60,720 lb |

<sup>\*</sup>Calculations according CTU-code (2014), friction coefficient  $\mu$  = 0,45 average lashing angles.

Certified by Mariterm (Certificate CS2016002)

Conform CTU Code EN 12195-1:2010