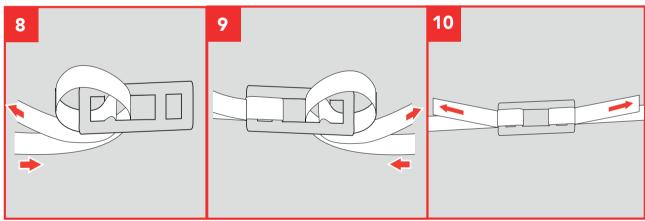

## Cordstrap CornerLash® 105.4 20FT – Plastic Drums Palletized























#### Keeping the world's cargo safe

# deutspuos

## This container is secured with Cordstrap CornerLash®

#### Cargo Details

#### Cargo Weight:



| Transport mode             | Max Cargo Weight*        |
|----------------------------|--------------------------|
| <b>Road</b> doors to front | 19.800 kg<br>/ 43,560 lb |
| <b>Road</b> doors to back  | CONTAINER<br>PAYLOAD     |
| Rail no shunting           | CONTAINER<br>PAYLOAD     |
| <b>Sea</b> unrestricted    | 27.600 kg<br>/ 60,720 lb |

<sup>\*</sup>Calculations according CTU-code (2014), friction coefficient  $\mu$  = 0,45 average lashing angles.

Certified by Mariterm (Certificate CS2016002)

Conform CTU Code EN 12195-1:2010