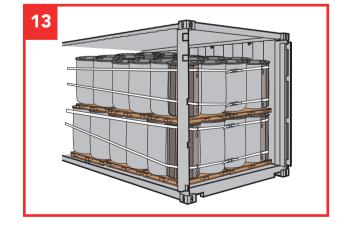

## Cordstrap CornerLash® 105.4 20FT – Plastic Drums Palletized























#### Keeping the world's cargo safe

# deutspuos

## This container is secured with Cordstrap CornerLash®

#### Cargo Details

#### Cargo Weight:



| Transport mode             | Max Cargo Weight*        |
|----------------------------|--------------------------|
| <b>Road</b> doors to front | 19.800 kg<br>/ 43,560 lb |
| <b>Road</b> doors to back  | CONTAINER<br>PAYLOAD     |
| Rail no shunting           | CONTAINER<br>PAYLOAD     |
| <b>Sea</b> unrestricted    | 27.600 kg<br>/ 60,720 lb |

<sup>\*</sup>Calculations according CTU-code (2014), friction coefficient  $\mu$  = 0,45 average lashing angles.

Certified by Mariterm (Certificate CS2016002)

Conform CTU Code EN 12195-1:2010