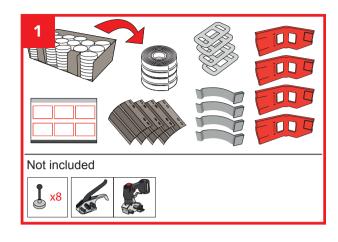

## Cordstrap CornerLash® 105.4 20FT – Plastic Drums Palletized























#### Keeping the world's cargo safe

# deutspuos

## This container is secured with Cordstrap CornerLash®

#### Cargo Details

#### Cargo Weight:



| Transport mode             | Max Cargo Weight*        |
|----------------------------|--------------------------|
| <b>Road</b> doors to front | 19.800 kg<br>/ 43,560 lb |
| <b>Road</b> doors to back  | CONTAINER<br>PAYLOAD     |
| Rail no shunting           | CONTAINER<br>PAYLOAD     |
| <b>Sea</b> unrestricted    | 27.600 kg<br>/ 60,720 lb |

<sup>\*</sup>Calculations according CTU-code (2014), friction coefficient  $\mu$  = 0,45 average lashing angles.

Certified by Mariterm (Certificate CS2016002)

Conform CTU Code EN 12195-1:2010